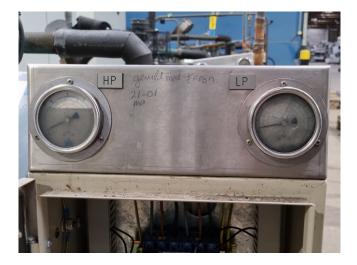

### **Specifications**

| Brand                    | DWM              |
|--------------------------|------------------|
| Туре                     | D4DL4-150X-AWM/D |
| Refrigerant              | Freon            |
| kW at -20ºC/+40ºC        | 27,1             |
| kW at -30ºC/+40ºC        | 17,1             |
| kW at -40ºC/+40ºC        | 9,9              |
| kW at -45ºC/+40ºC        | 7,1              |
| On steel base frame      | ✓                |
| Pressure safety switches | 1                |
| Hp/Lp/Op                 |                  |
| Pressure gauges          | 1                |
| Hp/Lp/Op                 |                  |
| Condensing pressure      | 1                |
| switches                 |                  |
| Suction accumulator      | 1                |
| Oil separator            | 1                |
| Sight Glass              | 1                |
| Solenoid Valve           | 1                |
| Control panel            | 1                |
| m3 / h                   | 70,9             |
| Remarks                  | Y.o.b. 2001      |
| Sizes                    | 1750x770x1080 mm |
|                          | (LxWxH)          |
| Stock                    | 1                |
|                          |                  |

#### Used DWM D4DL4-150X-AWM/D

Used DWM D4DL4-150X-AWM/D semihermetic reciprocating compressor on Freon. Complete with a suction accumulator, oil separator, pressure and safety switches/gauges and a control cabinet. The compressor has a displacement of 70,9 m<sup>3</sup>/h. \*Why choose for HOSBV? Were not only the largest used refrigeration specialist in Europe, but also, we deliver all equipment solely if it has passed our extensive test. Warranty and industrial cleaning are included in your purchase. \*If requested we are happy to arrange your shipment.