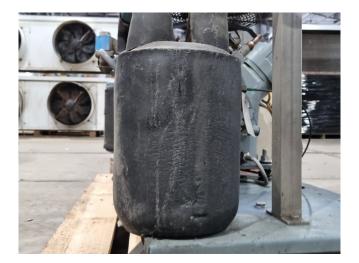

#### Used DWM D4DL4-150X-AWM/D

Used DWM D4DL4-150X-AWM/D semihermetic reciprocating compressor on Freon. Complete with a suction accumulator, oil separator, pressure and safety switches/gauges and a control cabinet. The compressor has a displacement of 70,9 m<sup>3</sup>/h. \*Why choose for HOSBV? Were not only the largest used refrigeration specialist in Europe, but also, we deliver all equipment solely if it has passed our extensive test. Warranty and industrial cleaning are included in your purchase. \*If requested we are happy to arrange your shipment.