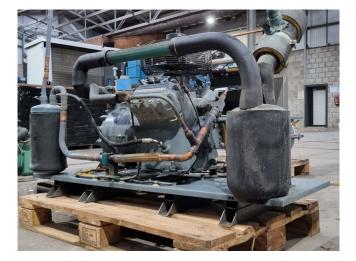

#### Used DWM D4DL4-150X-AWM/D

Used DWM D4DL4-150X-AWM/D semihermetic reciprocating compressor on Freon. Complete with a suction accumulator, oil separator, pressure and safety switches/gauges and a control cabinet. The compressor has a displacement of 70,9 m<sup>3</sup>/h. \*Why choose for HOSBV? Were not only the largest used refrigeration specialist in Europe, but also, we deliver all equipment solely if it has passed our extensive test. Warranty and industrial cleaning are included in your purchase. \*If requested we are happy to arrange your shipment.