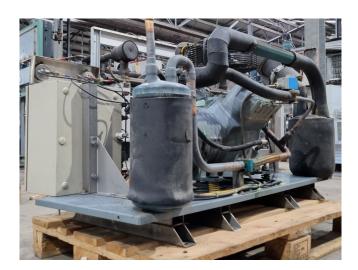

#### Used DWM D4DL4-150X-AWM/D

Used DWM D4DL4-150X-AWM/D semihermetic reciprocating compressor on Freon. Complete with a suction accumulator, oil separator, pressure and safety switches/gauges and a control cabinet. The compressor has a displacement of 70,9 m<sup>3</sup>/h. \*Why choose for HOSBV? Were not only the largest used refrigeration specialist in Europe, but also, we deliver all equipment solely if it has passed our extensive test. Warranty and industrial cleaning are included in your purchase. \*If requested we are happy to arrange your shipment.