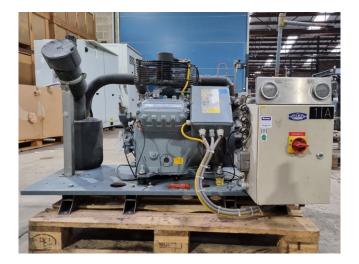

#### Used DWM D4DL4-150X-AWM/D

Used DWM D4DL4-150X-AWM/D semihermetic reciprocating compressor on Freon. Complete with a suction accumulator, oil separator, pressure and safety switches/gauges and a control cabinet. The compressor has a displacement of 70,9 m<sup>3</sup>/h. \*Why choose for HOSBV? Were not only the largest used refrigeration specialist in Europe, but also, we deliver all equipment solely if it has passed our extensive test. Warranty and industrial cleaning are included in your purchase. \*If requested we are happy to arrange your shipment.