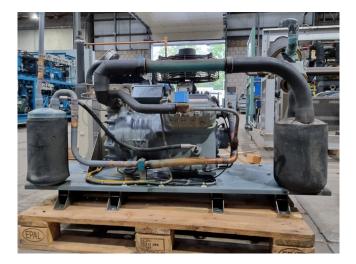

#### Used DWM D4DL4-150X-AWM/D

Used DWM D4DL4-150X-AWM/D semihermetic reciprocating compressor on Freon. Complete with a suction accumulator, oil separator, pressure and safety switches/gauges and a control cabinet. The compressor has a displacement of 70,9 m<sup>3</sup>/h. \*Why choose for HOSBV? Were not only the largest used refrigeration specialist in Europe, but also, we deliver all equipment solely if it has passed our extensive test. Warranty and industrial cleaning are included in your purchase. \*If requested we are happy to arrange your shipment.