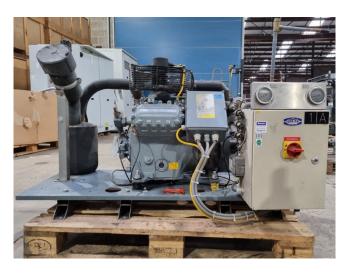

#### Used DWM D4DL4-150X-AWM/D

Used DWM D4DL4-150X-AWM/D semihermetic reciprocating compressor on Freon. Complete with a suction accumulator, oil separator, pressure and safety switches/gauges and a control cabinet. The compressor has a displacement of 70,9 m<sup>3</sup>/h. \*Why choose for HOSBV? Were not only the largest used refrigeration specialist in Europe, but also, we deliver all equipment solely if it has passed our extensive test. Warranty and industrial cleaning are included in your purchase. \*If requested we are happy to arrange your shipment.