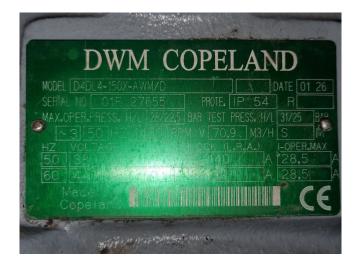

### DWM D4DL4-150X-AWM/D

### **Specifications**

| Brand                    | DWM              |
|--------------------------|------------------|
| Туре                     | D4DL4-150X-AWM/D |
| Refrigerant              | Freon            |
| kW at -20ºC/+40ºC        | 27,1             |
| kW at -30ºC/+40ºC        | 17,1             |
| kW at -40ºC/+40ºC        | 9,9              |
| kW at -45ºC/+40ºC        | 7,1              |
| On steel base frame      | ✓                |
| Pressure safety switches | 1                |
| Hp/Lp/Op                 |                  |
| Pressure gauges          | 1                |
| Hp/Lp/Op                 |                  |
| Condensing pressure      | 1                |
| switches                 |                  |
| Suction accumulator      | 1                |
| Oil separator            | 1                |
| Sight Glass              | 1                |
| Solenoid Valve           | 1                |
| Control panel            | 1                |
| m3 / h                   | 70,9             |
| Remarks                  | Y.o.b. 2001      |
| Sizes                    | 1750x770x1080 mm |
|                          | (LxWxH)          |
| Stock                    | 1                |
|                          |                  |

#### Used DWM D4DL4-150X-AWM/D

Used DWM D4DL4-150X-AWM/D semihermetic reciprocating compressor on Freon. Complete with a suction accumulator, oil separator, pressure and safety switches/gauges and a control cabinet. The compressor has a displacement of 70,9 m<sup>3</sup>/h. \*Why choose for HOSBV? Were not only the largest used refrigeration specialist in Europe, but also, we deliver all equipment solely if it has passed our extensive test. Warranty and industrial cleaning are included in your purchase. \*If requested we are happy to arrange your shipment.