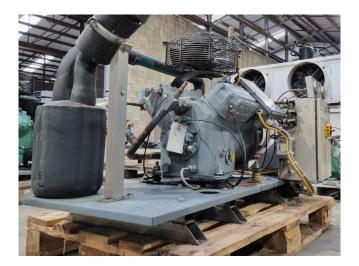

#### Used DWM D4DL4-150X-AWM/D

Used DWM D4DL4-150X-AWM/D semihermetic reciprocating compressor on Freon. Complete with a suction accumulator, oil separator, pressure and safety switches/gauges and a control cabinet. The compressor has a displacement of 70,9 m<sup>3</sup>/h. \*Why choose for HOSBV? Were not only the largest used refrigeration specialist in Europe, but also, we deliver all equipment solely if it has passed our extensive test. Warranty and industrial cleaning are included in your purchase. \*If requested we are happy to arrange your shipment.