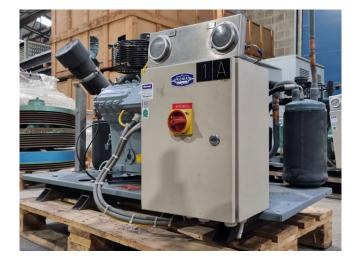

#### Used DWM D4DL4-150X-AWM/D

Used DWM D4DL4-150X-AWM/D semihermetic reciprocating compressor on Freon. Complete with a suction accumulator, oil separator, pressure and safety switches/gauges and a control cabinet. The compressor has a displacement of 70,9 m<sup>3</sup>/h. \*Why choose for HOSBV? Were not only the largest used refrigeration specialist in Europe, but also, we deliver all equipment solely if it has passed our extensive test. Warranty and industrial cleaning are included in your purchase. \*If requested we are happy to arrange your shipment.