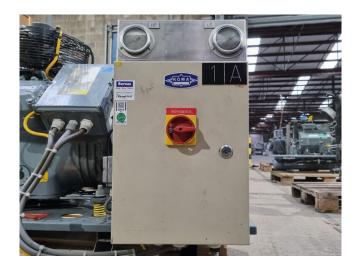

#### Used DWM D4DL4-150X-AWM/D

Used DWM D4DL4-150X-AWM/D semihermetic reciprocating compressor on Freon. Complete with a suction accumulator, oil separator, pressure and safety switches/gauges and a control cabinet. The compressor has a displacement of 70,9 m<sup>3</sup>/h. \*Why choose for HOSBV? Were not only the largest used refrigeration specialist in Europe, but also, we deliver all equipment solely if it has passed our extensive test. Warranty and industrial cleaning are included in your purchase. \*If requested we are happy to arrange your shipment.