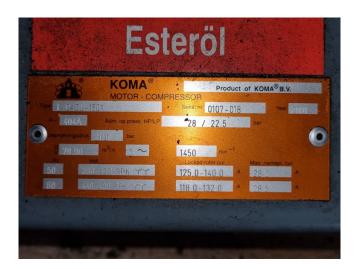

### **Specifications**

| Brand                    | DWM              |
|--------------------------|------------------|
| Туре                     | D4DL4-150X-AWM/D |
| Refrigerant              | Freon            |
| kW at -20ºC/+40ºC        | 27,1             |
| kW at -30ºC/+40ºC        | 17,1             |
| kW at -40ºC/+40ºC        | 9,9              |
| kW at -45ºC/+40ºC        | 7,1              |
| On steel base frame      | ✓                |
| Pressure safety switches | 1                |
| Hp/Lp/Op                 |                  |
| Pressure gauges          | 1                |
| Hp/Lp/Op                 |                  |
| Condensing pressure      | 1                |
| switches                 |                  |
| Suction accumulator      | 1                |
| Oil separator            | 1                |
| Sight Glass              | 1                |
| Solenoid Valve           | 1                |
| Control panel            | 1                |
| m3 / h                   | 70,9             |
| Remarks                  | Y.o.b. 2001      |
| Sizes                    | 1750x770x1080 mm |
|                          | (LxWxH)          |
| Stock                    | 1                |
|                          |                  |

#### Used DWM D4DL4-150X-AWM/D

Used DWM D4DL4-150X-AWM/D semihermetic reciprocating compressor on Freon. Complete with a suction accumulator, oil separator, pressure and safety switches/gauges and a control cabinet. The compressor has a displacement of 70,9 m<sup>3</sup>/h. \*Why choose for HOSBV? Were not only the largest used refrigeration specialist in Europe, but also, we deliver all equipment solely if it has passed our extensive test. Warranty and industrial cleaning are included in your purchase. \*If requested we are happy to arrange your shipment.