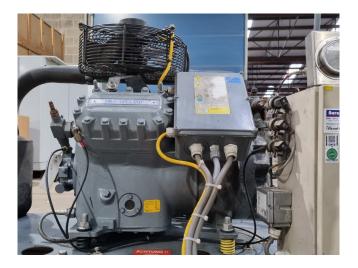

#### Used DWM D4DL4-150X-AWM/D

Used DWM D4DL4-150X-AWM/D semihermetic reciprocating compressor on Freon. Complete with a suction accumulator, oil separator, pressure and safety switches/gauges and a control cabinet. The compressor has a displacement of 70,9 m<sup>3</sup>/h. \*Why choose for HOSBV? Were not only the largest used refrigeration specialist in Europe, but also, we deliver all equipment solely if it has passed our extensive test. Warranty and industrial cleaning are included in your purchase. \*If requested we are happy to arrange your shipment.