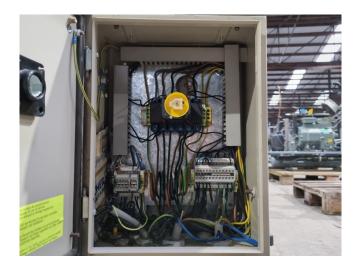

### **Specifications**

| Brand                    | DWM              |
|--------------------------|------------------|
| Туре                     | D4DL4-150X-AWM/D |
| Refrigerant              | Freon            |
| kW at -20ºC/+40ºC        | 27,1             |
| kW at -30ºC/+40ºC        | 17,1             |
| kW at -40ºC/+40ºC        | 9,9              |
| kW at -45ºC/+40ºC        | 7,1              |
| On steel base frame      | ✓                |
| Pressure safety switches | 1                |
| Hp/Lp/Op                 |                  |
| Pressure gauges          | 1                |
| Hp/Lp/Op                 |                  |
| Condensing pressure      | 1                |
| switches                 |                  |
| Suction accumulator      | 1                |
| Oil separator            | 1                |
| Sight Glass              | 1                |
| Solenoid Valve           | 1                |
| Control panel            | 1                |
| m3 / h                   | 70,9             |
| Remarks                  | Y.o.b. 2001      |
| Sizes                    | 1750x770x1080 mm |
|                          | (LxWxH)          |
| Stock                    | 1                |
|                          |                  |

#### Used DWM D4DL4-150X-AWM/D

Used DWM D4DL4-150X-AWM/D semihermetic reciprocating compressor on Freon. Complete with a suction accumulator, oil separator, pressure and safety switches/gauges and a control cabinet. The compressor has a displacement of 70,9 m<sup>3</sup>/h. \*Why choose for HOSBV? Were not only the largest used refrigeration specialist in Europe, but also, we deliver all equipment solely if it has passed our extensive test. Warranty and industrial cleaning are included in your purchase. \*If requested we are happy to arrange your shipment.